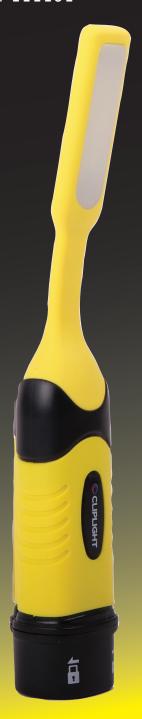

## CLIPLIGHT FLEX LIGHT

**POCKET WORK LIGHT** 

Part# 111131

www.diversitech.com

orders@diversitech.com 800.995.2222 DOC144761

The Flex Light provides 120 lumens of lighting for tight spaces with the ability to bend 90 degrees backwards and forwards. Designed with flexibility in mind, this light comes with a magnet base and three AAA batteries.