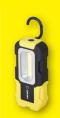

## CLIPLIGHT FLEX LIGHT

**POCKET WORK LIGHT** 

Part# 111131

www.diversitech.com

orders@diversitech.com 800.995.2222 DOC144761

The Flex Light provides 120 lumens of lighting for tight spaces with the ability to bend 90 degrees backwards and forwards. Designed with flexibility in mind, this light comes with a magnet base and three AAA batteries.