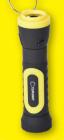

## CLIPLIGHT FLEX LIGHT

**POCKET WORK LIGHT** 

Part# 111131

www.diversitech.com

orders@diversitech.com 800.995.2222 DOC144761

The Flex Light provides 120 lumens of lighting for tight spaces with the ability to bend 90 degrees backwards and forwards. Designed with flexibility in mind, this light comes with a magnet base and three AAA batteries.