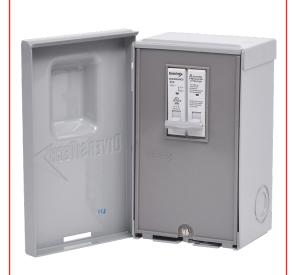

## **Molded Case Switch Disconnect**

DDS-60SW

## **Application**

The DDS-60SW Molded Case Switch Disconnect is designed to meet the current code requirements of a disconnecting means for air conditioning installations and also could be used for refrigeration, swimming pools, and outdoor lighting applications.

## **Advantages**

The DDS-60SW Molded Case Switch Disconnect is rugged and easy to use like an ordinary light switch. It eliminates the pullout handle used in traditional AC disconnects and is easy to install. It is UL listed and rated for indoor and outdoor applications.

- 60A Rated
- Single-phase, two-wire, 240 VAC or split-phase, 3-wire 240 VAC
- Molded Case Switch with color coded on-off switch indicators
- NEMA 3R Rated metallic enclosure for outdoor applications
- Side door opens more than 180 degrees for maximum access
- Folded pivot locking tab
- Knock-outs available on four sides